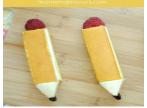

#### Edible Banana Pencils

<u>Materials:</u> Little Debbie Banana Twins - each individually wrapped package will yield two pencils, Banana (you can get 3-5 pencil tips depending on the size of each banana), 1 large raspberry per pencil and 1 raisin per pencil

**Directions:** Carefully open each Banana Twin and discard the wrappers. Line the Banana Twins up on a large baking sheet, serving tray or platter about 2" a part. Peel 1 banana at a time and use a small paring knife to slice it into 2" chunks. Use the paring knife to cut the banana chunk into a triangle shape and make a small wedge in the tip of the banana. Give each 'pencil' one triangle shaped banana tip. Place one raisin in the small cut you made to make it look like pencil lead. Lastly, place one large fresh raspberry on the top of each 'pencil' to resemble an eraser.