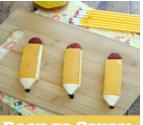

#### Edible Banana Pencils

<u>Materials:</u> Little Debbie Banana Twins - each individually wrapped package will yield two pencils, Banana (you can get 3-5 pencil tips depending on the size of each banana), 1 large raspberry per pencil and 1 raisin per pencil

**Directions:** Carefully open each Banana Twin and discard the wrappers. Line the Banana Twins up on a large baking sheet, serving tray or platter about 2" a part. Peel 1 banana at a time and use a small paring knife to slice it into 2" chunks. Use the paring knife to cut the banana chunk into a triangle shape and make a small wedge in the tip of the banana. Give each 'pencil' one triangle shaped banana tip. Place one raisin in the small cut you made to make it look like pencil lead. Lastly, place one large fresh raspberry on the top of each 'pencil' to resemble an eraser.